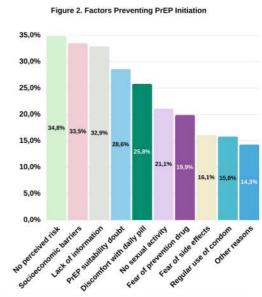

Among those tested, 72.2% were not informed about PrEP by testing providers (Table 2). Only 20% of those tested in STI/infectious disease departments had access to information. In contrast, checkpoints were more effective, with 55% receiving PrEP-related guidance. However, HIV associations provided information to only 29% of those tested. Indeed, insufficient information (32.9%) is one of the key factors preventing these populations from initiating PrEP, along with no perceived risk (34.8%) and socioeconomic barriers (33.5%) as displayed in Figure 2. Twelve people of all respondents reported using PrEP.