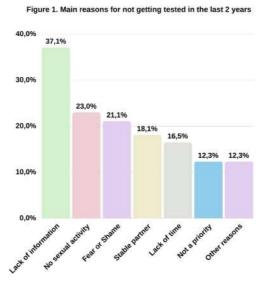

**Results:** A total of 765 respondents participated in the survey (Table 1), with 56.3% not having been tested for HIV in the past two years, mainly due to lack of knowledge on where or how to get tested (37.1%), absence of recent sexual activity (23%), fear or shame (21.1%), the misconception that monogamy is a protection (18.1%), and lack of time (16.5%) as described in Figure 1.